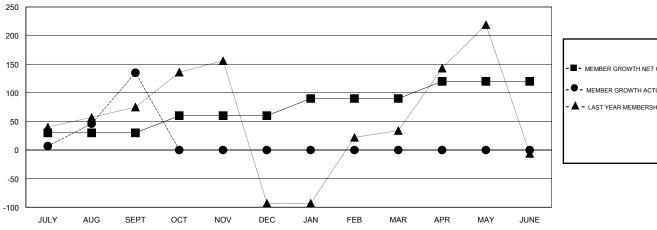

## GOALS AND ACTUAL MEMBERS CUMULATIVE

| -■- MEMBER GROWTH NE    | T GOAL      |
|-------------------------|-------------|
| - ● - MEMBER GROWTH AC  | TUAL        |
| - A - LAST YEAR MEMBERS | SHIP ACTUAL |
|                         |             |
|                         |             |
|                         |             |