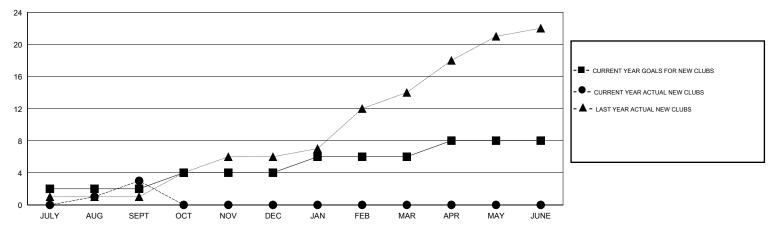

| 2             | 3         | 2             | JULY/AUG/SEPT         | 30                        | 231                     | 90                                           |
| OCT/NOV/DEC           | 2             | 0         | 0             | OCT/NOV/DEC           | 30                        | 0                       | 0                                            |
| JAN/FEB/MAR           | 2             | 0         | 0             | JAN/FEB/MAR           | 30                        | 0                       | 0                                            |
| APR/MAY/JUNE          | 2             | 0         | 0             | APR/MAY/JUNE          | 30                        | 0                       | 0                                            |

## GOALS AND ACTUAL NEW CLUBS CUMULATIVE



## GOALS AND ACTUAL MEMBERS CUMULATIVE



| -■- MEMBER GROWTH NE    | T GOAL      |
|-------------------------|-------------|
| - ● - MEMBER GROWTH AC  | TUAL        |
| - A - LAST YEAR MEMBERS | SHIP ACTUAL |
|                         |             |
|                         |             |
|                         |             |

| DROPPED CLUBS: 2 |    |
|------------------|----|
| DROPPED MEMBERS  |    |
| DECEASED         | 1  |
| CLUB CANCELLED   | 19 |
| OTHER            | 70 |
| TOTAL            | 90 |

| 38 CLUBS OF 83 ADDED 1 OR MORE NEW MEMBERS | GENDER DIST<br>MALE<br>FEMALE | 1,460 (49.32%)<br>1,500 (50.68%) |     |
|--------------------------------------------|-------------------------------|----------------------------------|-----|
| CLICK HERE FOR CUMULATIVE